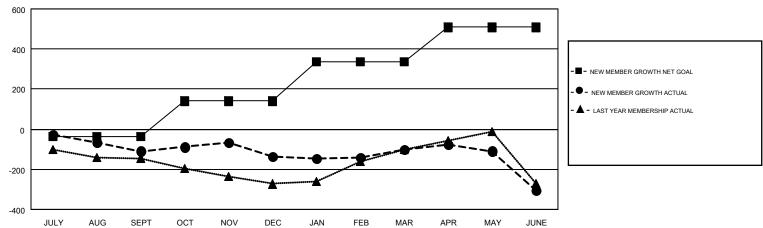

## Multiple District 5M

**LOCATION: MINNESOTA** 

|               | Club          | os .        |               | Members RESULTS FOR 2016-2017 |                                                                |                                                              |                                                    |  |
|---------------|---------------|-------------|---------------|-------------------------------|----------------------------------------------------------------|--------------------------------------------------------------|----------------------------------------------------|--|
|               | RESULTS FOR   | R 2016-2017 |               |                               |                                                                |                                                              |                                                    |  |
| QUARTER       | NEW CLUB GOAL | NEW CLUBS   | DROPPED CLUBS | QUARTER                       | NEW MEMBER GROWTH<br>NET GOAL (not reinstated<br>or transfers) | NEW MEMBER<br>GROWTH ACTUAL (not<br>reinstated or transfers) | DROPPED<br>MEMBERS ACTUAL<br>(including transfers) |  |
| JULY/AUG/SEPT | 1             | 2           | 1             | JULY/AUG/SEPT                 | -36                                                            | 400                                                          | 509                                                |  |
| OCT/NOV/DEC   | 4             | 3           | 2             | OCT/NOV/DEC                   | 176                                                            | 479                                                          | 508                                                |  |
| JAN/FEB/MAR   | 4             | 1           | 0             | JAN/FEB/MAR                   | 195                                                            | 433                                                          | 395                                                |  |
| APR/MAY/JUNE  | 5             | 1           | 6             | APR/MAY/JUNE                  | 173                                                            | 540                                                          | 746                                                |  |