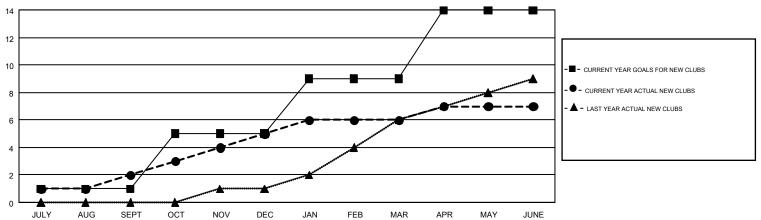

## Multiple District 5M

**LOCATION: MINNESOTA** 

|               | Club          | os .        |               | Members RESULTS FOR 2016-2017 |                                                                |                                                              |                                                    |  |
|---------------|---------------|-------------|---------------|-------------------------------|----------------------------------------------------------------|--------------------------------------------------------------|----------------------------------------------------|--|
|               | RESULTS FOR   | R 2016-2017 |               |                               |                                                                |                                                              |                                                    |  |
| QUARTER       | NEW CLUB GOAL | NEW CLUBS   | DROPPED CLUBS | QUARTER                       | NEW MEMBER GROWTH<br>NET GOAL (not reinstated<br>or transfers) | NEW MEMBER<br>GROWTH ACTUAL (not<br>reinstated or transfers) | DROPPED<br>MEMBERS ACTUAL<br>(including transfers) |  |
| JULY/AUG/SEPT | 1             | 2           | 1             | JULY/AUG/SEPT                 | -36                                                            | 400                                                          | 509                                                |  |
| OCT/NOV/DEC   | 4             | 3           | 2             | OCT/NOV/DEC                   | 176                                                            | 479                                                          | 508                                                |  |
| JAN/FEB/MAR   | 4             | 1           | 0             | JAN/FEB/MAR                   | 195                                                            | 433                                                          | 395                                                |  |
| APR/MAY/JUNE  | 5             | 1           | 6             | APR/MAY/JUNE                  | 173                                                            | 540                                                          | 746                                                |  |